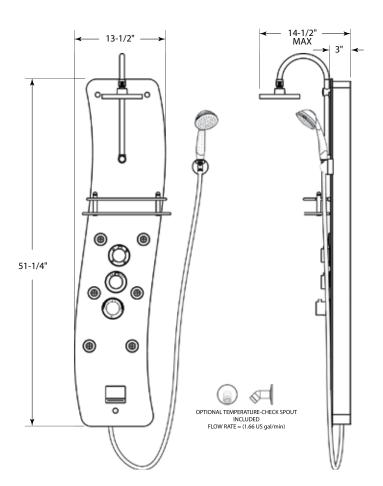

### FEATURES:

- · Rain shower head
- Multi-function hand shower with 60" hose
- 6 body sprays
- · Temperature-check spout
- · Thermostatic control valve
- Shower diverter to control water between shower head, hand shower, body sprays and temperature-check spout
- Tempered Glass accessory shelf
- · Elegant glass and chrome finish

# Ristorre<sup>™</sup> Onda<sup>™</sup>

MODEL NUMBER: EC30

**EXTERIOR DIMENSIONS:** 511/4" L x 131/2" W x 3" D

#### **DIMENSIONS**

51-1/4" L x 13-1/2" W x 3" D (1302 mm) L x (343 mm) W x (76 mm) D